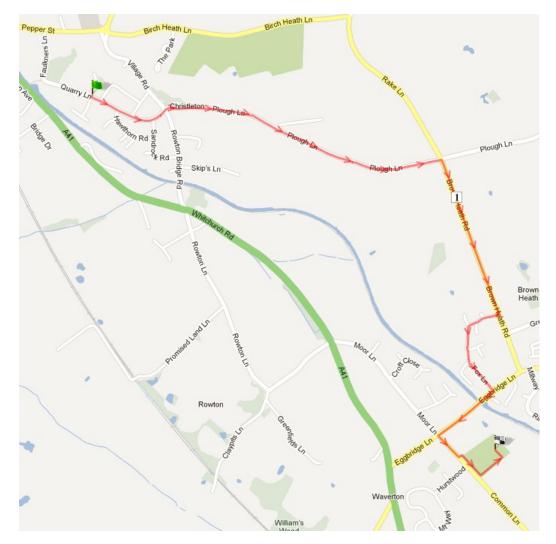

## CHRISTLETON TO WAVERTON VILLAGES FUN RUN 7.00pm THURSDAY 4th JULY 2019

Approx. 2 mile route starting at Christleton Primary School and finishing on Waverton Queen's Field. (See reverse for route map)

| Print name of Parent / Guardian | t name of Parent / Guardian |
|---------------------------------|-----------------------------|
|---------------------------------|-----------------------------|

<u>FUN RUN ROUTE</u> Start : Christleton Primary School Quarry Lane, Plough Lane, Brown Heath Road, Capesthorne Road, Fox Lane, Eggbridge Lane, Common Lane Finish : Queen's Field, Waverton. Estimated distance : 1.94 miles